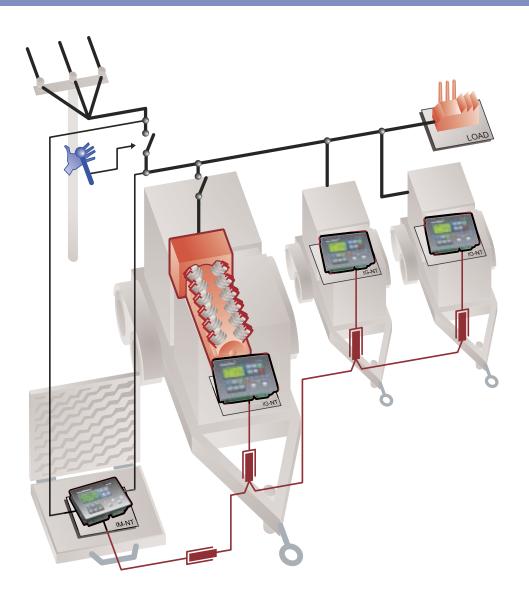

## **Description**

- Special Combi software enables to use rental gensets in containers for maintenance of power lines without interruption of power delivery to end consumer.
- Gensets are connected one by one to mains on consumer's end and manually loaded. Power line is then manually disconnected and consumer is powered from generators running in parallel.
- The group of gensets is reverse synchronized to mains after finalization of maintenance on power line. InteliMains is keeping generators and mains in synchronism enabling manual reconnection to power line.
- InteliMains is built in a small shock proof suitcase.
- Interconnection of containers is done by color coded notinterchangeable connectors.
- Each genset can be used in Stand-by, Single parallel to mains and Multiple parallel modes according to the position of Mode selector switch
- Frequency selector enables switching between 50Hz/230V and 60Hz/277V mains.

## **Scope of supply**

- 3× IG-NT with Combi software + IGS-NT-LSM+PMS dongle
- 3× IG-AVRi + IG-AVRi-TRANS/LV
- 3× IM-NT